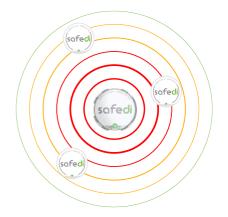

#### **SAFEDI** for dinstance warning

SAFEDI is a 15 grams light, coinsized clip that is worn on the upper part of the body, close to the facial area which is particularly susceptible to infections. Should the minimum distance not be maintained, SAFEDI starts emitting visual and optional auditory warning signals and the respective SAFEDI-ID is recorded into a close contact tracing journal until the minimum distance is reestablished again. Thanks to its constant visibility, SAFEDI reminds everyone to keep a safe distance.

#### **Anonymous Close Contact Tracing Journal**

Each SAFEDI is assigned to an anonymous close contact tracing journal, which records all SAFEDI-IDs that have undercut the safe distance in the warning range, without using any personal data. By recording both IDs, the so-called double check, SAFEDI provides world's best contact tracing. The transmission works via Bluetooth by using SAFEDI Synchro Hub or the smartphone app.