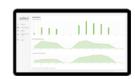

#### **SAFEDI Portal: Close contact analysis and statistics**

By entering a case of infection, the SAFEDI portal lists all close contacts respectively the recorded SAFEDI-ID of the persons concerned. This allows the person of trust to inform them accordingly. Smartphone users receive an additional push notification.

Most accurate close contact analysis

Anonymous and safe

i) Helpful key figures for optimal use of SAFEDI

Further information and orders: www.safedi.com