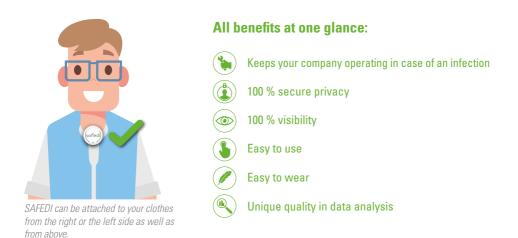

## Unique accuracy in contact tracing without personal data

100 % precision in analysis – 100 % secure privacy – 100 % visibility

SAFEDI records close contacts and analyses chains of infection much more accurate than any smartphone app – without using any personal data, without any misadjustment while using, without any accidental deactivation.