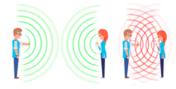

#### **SAFEDI** for dinstance warning

SAFEDI is a 15 grams light, coinsized clip that is worn on the upper part of the body, close to the facial area which is particularly susceptible to infections. Should the minimum distance not be maintained, SAFEDI starts emitting visual and optional auditory warning signals and the respective SAFEDI-ID is recorded into a close contact tracing journal until the minimum distance is reestablished again. Thanks to its constant visibility, SAFEDI reminds everyone to keep a safe distance.